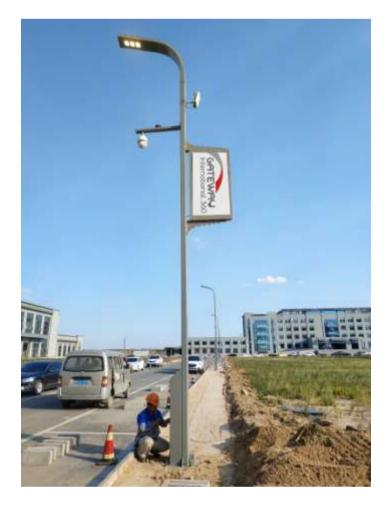

| This integrated solution for e-mobility is available with an USA and European socket (type 2). It includes a safety lock during charging. As an option, it can be combined with access authentication via a RFID or QR code, communication and metering.                                                                                                            |
| Emergency Alarm, Alerts and Multi-functions | Can be fitted with a stainless-steel vandal resistant SIP and IP intercom. With its active background noise cancellation and its automatic volume adjustment, it ensures a good sound quality to communicate with control room operators or emergency alert of Cable Thrift, Ple Tilt, Electricity Leakage, Water Dept Detection, Gun Shot and License Plate Reader |







# **Application**











#### **Function Module**









# MagicBar® Application

### Park | Square | Pedestrian Community | Industrial





# Pictures of Light Model Collection









# MagicBar®















# MagicBar<sup>®</sup>











# MagicBar<sup>®</sup>



#### Subsystem:

**Smart Lighting** 

#### **System function:**

Using advanced communication technology (PLC, ZIBGEE, PLC+RF433), combined with latitude, longitude and illumination values to develop different on/off/dimming strategies to achieve on-demand illumination, and real-time report of lamp failure and leakage information in real time to achieve remote concentration of street lamps Control and monitoring. Improving public lighting management can save about 70% of power resources and save 50% in maintenance costs.



**Projecting