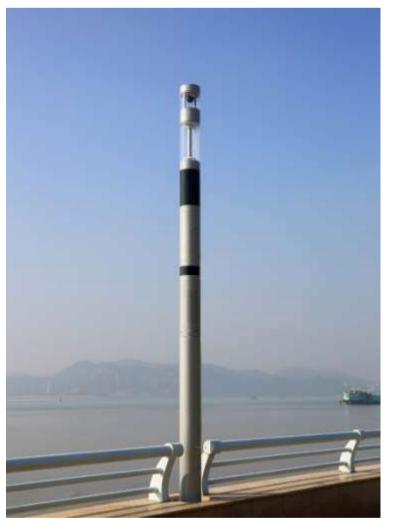

## Smart Pole® Solution

### Smart Pole® Solution

#### 8+X Smart Pole

| Smart lighting                              | Fine management of roadway/street fixturess,Remote Monitoring, Dimming, GPS, Metering and DOT maintenance and work order system                                                                                                                                                                                                                                     |
|---------------------------------------------|---------------------------------------------------------------------------------------------------------------------------------------------------------------------------------------------------------------------------------------------------------------------------------------------------------------------------------------------------------------------|
| CCTV Camera                                 | Cameras integrated in smart pole include image optimization features such as night vision, superior contrasts, high brightness and backlight compensation, $360^\circ$ PTZ IP cameras.                                                                                                                                                                              |
| Wifi &5G                                    | Itegrate various connectivity modules, offers a robust and fast internet connection for outdoor public areas. Designed to provide internet in outdoor spaces, the WIFI modules are suited for both cities and privately-owned facilities. Also, offers telecom operators the possibility to acquire sites to deploy 4G/5G in cities.                                |
| Loudspeaker                                 | Smart Pole® integrated loudspeaker provides high-quality audio.                                                                                                                                                                                                                                                                                                     |
| Environment<br>Meteorological Sensors       | Itegrated meteorological sensors functions, such as temperature and humidity, PM2.5, PM10, UV and other parameters. These sensors resist changes in temperature and humidity and provide basic weather data.                                                                                                                                                        |
| Advertisement<br>Display                    | This integrated solution for advertisement display is available with high brightness, high refresh, waterproof protection IP65, P3 to P5 pixels pitch outdoor LED. Can be download program remote, setting program list remote.                                                                                                                                     |
| EV Charger                                  | This integrated solution for e-mobility is available with an USA and European socket (type 2). It includes a safety lock during charging. As an option, it can be combined with access authentication via a RFID or QR code, communication and metering.                                                                                                            |
| Emergency Alarm, Alerts and Multi-functions | Can be fitted with a stainless-steel vandal resistant SIP and IP intercom. With its active background noise cancellation and its automatic volume adjustment, it ensures a good sound quality to communicate with control room operators or emergency alert of Cable Thrift, Ple Tilt, Electricity Leakage, Water Dept Detection, Gun Shot and License Plate Reader |