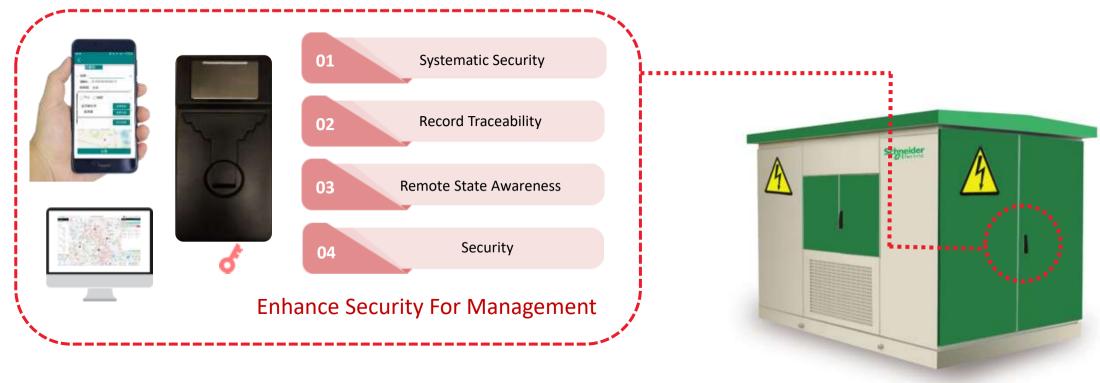

# **Enhanced Security For Dynamic Security**

The dynamic security lock completely solves the problems that the power distribution cabinet is illegally opened and illegally stolen. This product enhances the safety management of system equipment and is one of the important links in the street light management system.