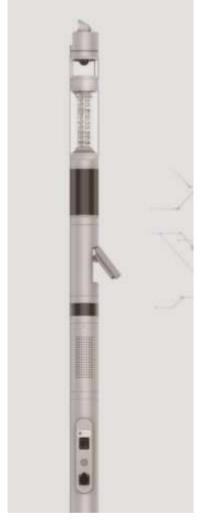

# MagicBar®

# MagicBar<sup>®</sup>

#### Subsystem:

**Smart Lighting** 

#### **System function:**

Using advanced communication technology (PLC, ZIBGEE, PLC+RF433), combined with latitude, longitude and illumination values to develop different on/off/dimming strategies to achieve on-demand illumination, and real-time report of lamp failure and leakage information in real time to achieve remote concentration of street lamps Control and monitoring. Improving public lighting management can save about 70% of power resources and save 50% in maintenance costs.