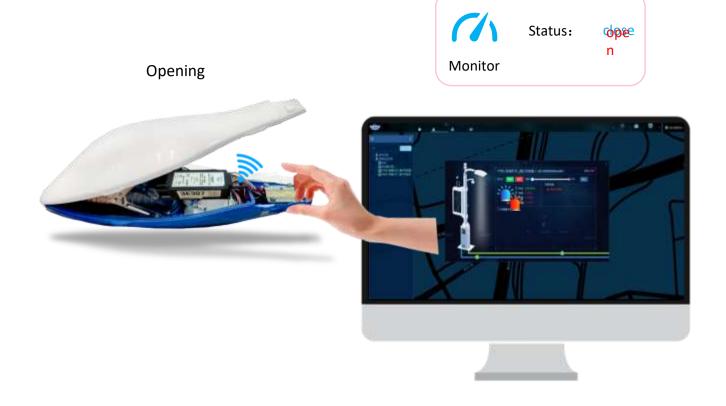

rtant links in the street light management system.



### Isolator & Cut Outs



Detachable terminal block in extension through facilitates termination of heavy-duty cables.

Electroplated brass terminal blocks accept conductors up to 25mm2.

Stud and water-proof wire connections, Red terminal connector for safety.

Serrated bored in terminals to ensure good contact with all conductor types.

Integration NEMA socket for smart control easy to install options (see related products).

Designed and tested in accordance with BS 7654 and IEC/EN 60947-Part 1. Accepts fuses to IEC 269-1 and BS 88 Part 1, AC16 tag type.



# **Smart Lighting**





# Turn ON/OFF & Dimming





## Fixtures Failure



Fixtures Failure





34

### Pole Position Gather





# Fixtures Opening Alarm

## opening alarm





36

### Fixtures Self-Running









Pole Leakage Arm











## **Surge Protection**



| <u> </u>  | Ctata  | +:    |
|-----------|--------|-------|
| Iterm     | Status | times |
| Surg      | Normal | 2     |
| Leakage   | Normal | 1     |
| Over Curr | Normal | 0     |
| Over Volt | Normal | 4     |
| Low Volt  | Normal | 0     |
| Running T | Normal |       |



### **IOT** Gateway

#### **Before**



### Now

Gateway Advantage

- •Simple wired
- •Small space
- •Easy connection



- Inside Pole:
- •Too many wires
- Wired complicated
- •Too much Space to Occupation









### **IOT Gateway**



Highly integrated. Solve the problem of exposed and messy equipment wire.



### **IOT Gateway**



SEMS\_DC09WM

- EM. Alarm
- LoudSpeaker
- POE
- Air Quality
- CCTV Camera
- Circui