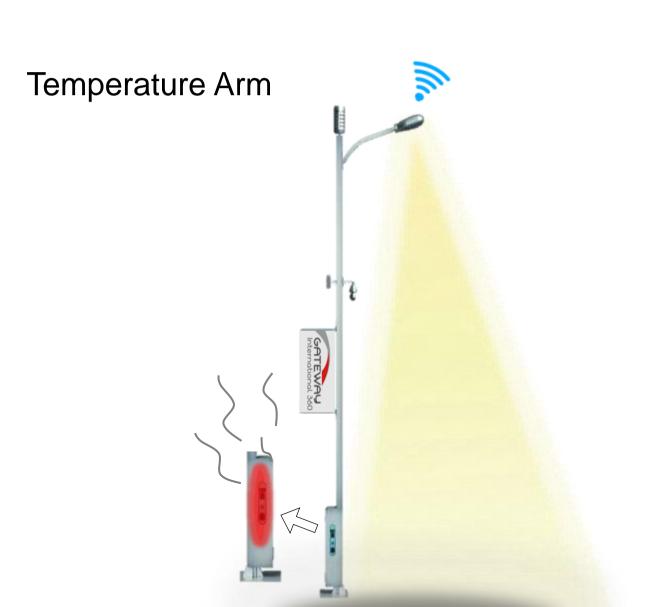

r & Cut Outs



Detachable terminal block in extension through facilitates termination of heavy-duty cables.

Electroplated brass terminal blocks accept conductors up to 25mm2.

Stud and water-proof wire connections, Red terminal connector for safety.

Serrated bored in terminals to ensure good contact with all conductor types.

Integration NEMA socket for smart control easy to install options (see related products).

Designed and tested in accordance with BS 7654 and IEC/EN 60947-Part 1. Accepts fuses to IEC 269-1 and BS 88 Part 1, AC16 tag type.



# **Smart Lighting**





# Turn ON/OFF & Dimming





## Fixtures Failure



Fixtures Failure





34

### Pole Position Gather





# Fixtures Opening Alarm

## opening alarm





36

### Fixtures Self-Running









Pole Leakage Arm











## **Surge Protection**



| <u> </u>  | Ctata  | +:    |
|-----------|--------|-------|
| Iterm     | Status | times |
| Surg      | Normal | 2     |
| Leakage   | Normal | 1     |
| Over Curr | Normal | 0     |
| Over Volt | Normal | 4     |
| Low Volt  | Normal | 0     |
| Running T | Normal |       |



### **IOT** Gateway

#### **Before**



### Now

Gateway Advantage

- •Simple wired
- •Small space
- •Easy connection



- Inside Pole:
- •Too many wires
- Wired complicated
- •Too much Space to Occupation









### **IOT Gateway**



Highly integrated. Solve the problem of exposed and messy equipment wire.



### **IOT Gateway**



SEMS\_DC09WM

- EM. Alarm
- LoudSpeaker
- POE
- Air Quality
- CCTV Camera
- Circuit Breaker
- M. Device Charger
- DI Sensor
- Industrial Switch&Hub