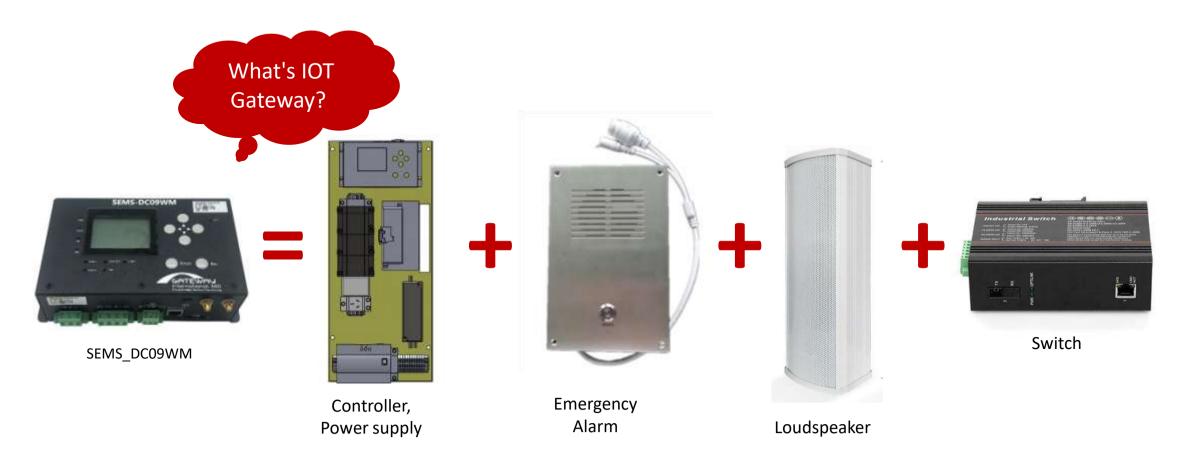

# IOT Gateway for Smart Pole®

### **IOT Gateway**

SEMS\_DC09WM

- EM. Alarm
- LoudSpeaker
- POE
- Air Quality
- CCTV Camera
- Circuit Breaker
- M. Device Charger
- DI Sensor
- Industrial Switch&Hub