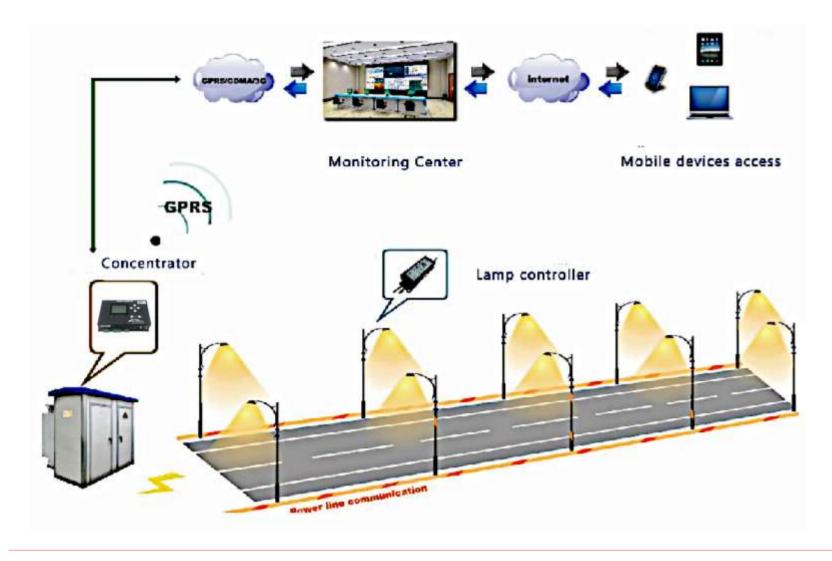

### Dual-Mode PLC & RF Street Lighting Solution

#### **System function:**

Using advanced communication technology (PLC, ZIBGEE, PLC+RF433), combined with latitude, longitude and illumination values to develop different on/off/dimming strategies to achieve on-demand illumination, and real-time report of lamp failure and leakage information in real time to achieve remote concentration of street lamps Control and monitoring. Improving public lighting management can save about 70% of power resources and save 50% in maintenance costs.