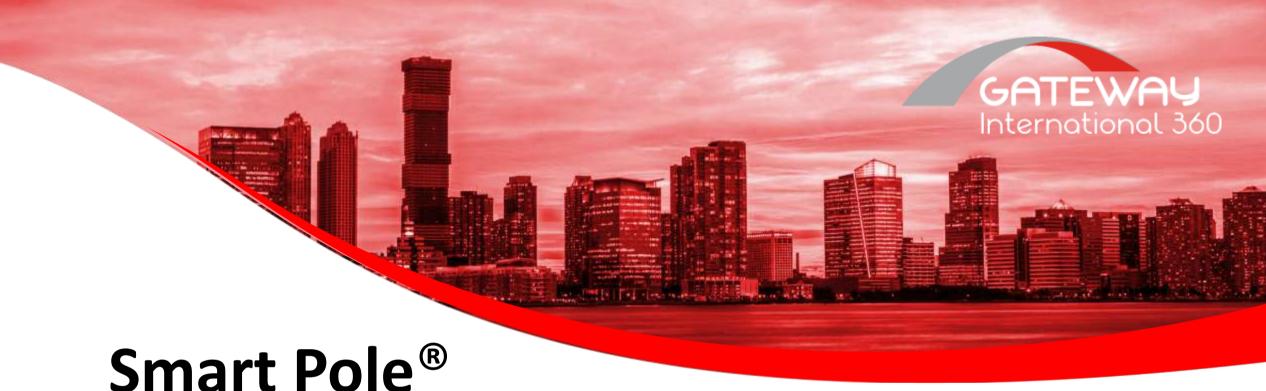

## Smart Pole® Solution

### Smart Pole® Solution

#### 8+X Smart Pole

| Smart lighting                              | Fine management of roadway/street fixturess,Remote Monitoring, Dimming, GPS, Metering and DOT maintenance and work order system                                                                                                                                                                                                                                     |
|---------------------------------------------|---------------------------------------------------------------------------------------------------------------------------------------------------------------------------------------------------------------------------------------------------------------------------------------------------------------------------------------------------------------------|
| CCTV Camera                                 | Cameras integrated in smart pole include image optimization features such as night vision, superior contrasts, high brightness and backlight compensation, $360^\circ$ PTZ IP cameras.                                                                                                                                                                              |
| Wifi &5G                                    | Itegrate various connectivity modules, offers a robust and fast internet connection for outdoor public areas. Designed to provide internet in outdoor spaces, the WIFI modules are suited for both cities and privately-owned facilities. Also, offers telecom operators the possibility to acquire sites to deploy 4G/5G in cities.                                |
| Loudspeaker                                 | Smart Pole® integrated loudspeaker provides high-quality audio.                                                                                                                                                                                                                                                                                                     |
| Environment<br>Meteorological Sensors       | Itegrated meteorological sensors functions, such as temperature and humidity, PM2.5, PM10, UV and other parameters. These sensors resist changes in temperature and humidity and provide basic weather data.                                                                                                                                                        |
| Advertisement<br>Display                    | This integrated solution for advertisement display is available with high brightness, high refresh, waterproof protection IP65, P3 to P5 pixels pitch outdoor LED. Can be download program remote, setting program list remote.                                                                                                                                     |
| EV Charger                                  | This integrated solution for e-mobility is available with an USA and European socket (type 2). It includes a safety lock during charging. As an option, it can be combined with access authentication via a RFID or QR code, communication and metering.                                                                                                            |
| Emergency Alarm, Alerts and Multi-functions | Can be fitted with a stainless-steel vandal resistant SIP and IP intercom. With its active background noise cancellation and its automatic volume adjustment, it ensures a good sound quality to communicate with control room operators or emergency alert of Cable Thrift, Ple Tilt, Electricity Leakage, Water Dept Detection, Gun Shot and License Plate Reader |