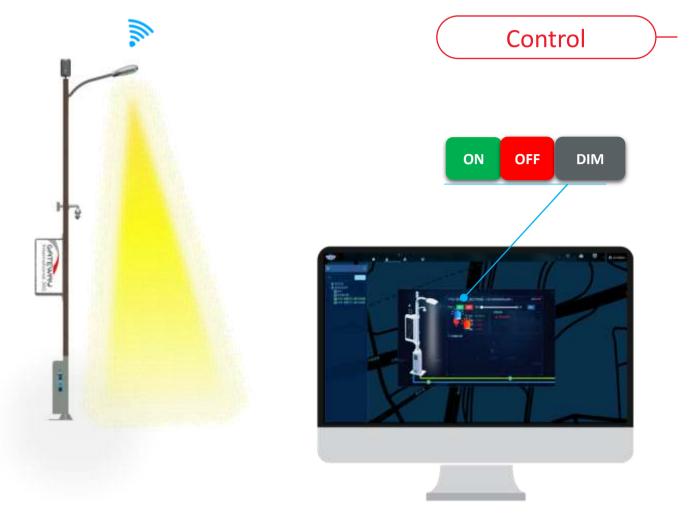

s illegally opened and illegally stolen. This product enhances the safety management of system equipment and is one of the important links in the street light management system.



### Isolator & Cut Outs



Detachable terminal block in extension through facilitates termination of heavy-duty cables.

Electroplated brass terminal blocks accept conductors up to 25mm2.

Stud and water-proof wire connections, Red terminal connector for safety.

Serrated bored in terminals to ensure good contact with all conductor types.

Integration NEMA socket for smart control easy to install options (see related products).

Designed and tested in accordance with BS 7654 and IEC/EN 60947-Part 1. Accepts fuses to IEC 269-1 and BS 88 Part 1, AC16 tag type.



# **Smart Lighting**





# Turn ON/OFF & Dimming





## Fixtures Failure



Fixtures Failure





34

### Pole Position Gather





# Fixtures Opening Alarm

## opening alarm





36

### Fixtures Self-Running









Pole Leakage Arm











## **Surge Protection**



| <u> </u>  | Ctata  | +:    |
|-----------|--------|-------|
| Iterm     | Status | times |
| Surg      | Normal | 2     |
| Leakage   | Normal | 1     |
| Over Curr | Normal | 0     |
| Over Volt | Normal | 4     |
| Low Volt  | Normal | 0     |
| Running T | Normal |       |



### **IOT** Gateway

#### **Before**



### Now

Gateway Advantage

- •Simple wired
- •Small space
- •Easy connection



- Inside Pole:
- •Too many wires
- Wired complicated
- •Too much Space to Occupation









### **IOT Gateway**



Highly integrated. Solve the problem of exposed and mes