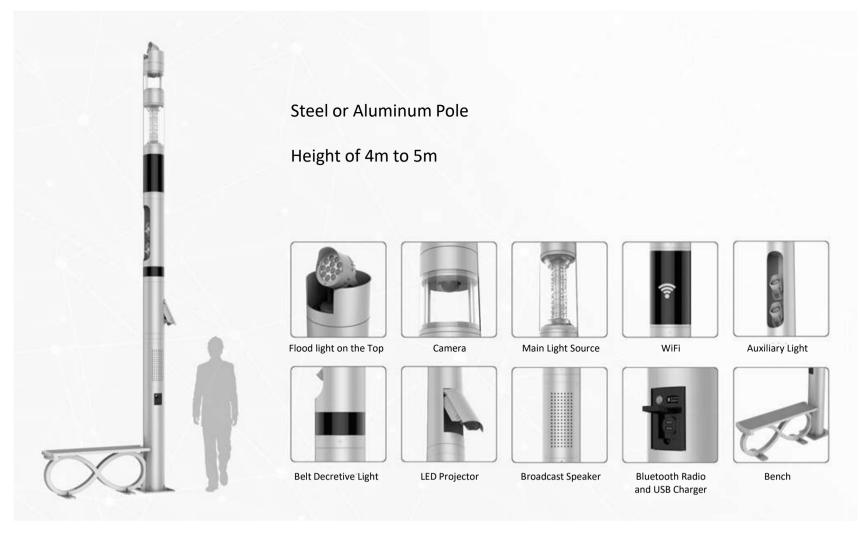

y lock during charging. As an option, it can be combined with access authentication via a RFID or QR code, communication and metering.                                                                                                            |
| Emergency Alarm, Alerts and Multi-functions | Can be fitted with a stainless-steel vandal resistant SIP and IP intercom. With its active background noise cancellation and its automatic volume adjustment, it ensures a good sound quality to communicate with control room operators or emergency alert of Cable Thrift, Ple Tilt, Electricity Leakage, Water Dept Detection, Gun Shot and License Plate Reader |







# **Application**











#### **Function Module**









# MagicBar® Application

### Park | Square | Pedestrian Community | Industrial





# Pictures of Light Model Collection









# MagicBar®















# MagicBar<sup>®</sup>











# MagicBar<sup>®</sup>



#### Subsystem:

**Smart Lighting** 

#### **System function:**

Using advanced communication technology (PLC, ZIBGEE, PLC+RF433), combined with latitude, longitude and illumination values to develop different on/off/dimming strategies to achieve on-demand illumination, and real-time report of lamp failure and leakage information in real time to achieve remote concentration of street lamps Control and monitoring. Improving public lighting management can save about 70% of power resources and save 50% in maintenance costs.



**Projecting Module** 

#### **System function:**

The video playback projection function of the built-in LAN, WIFI, 4G intelligent m