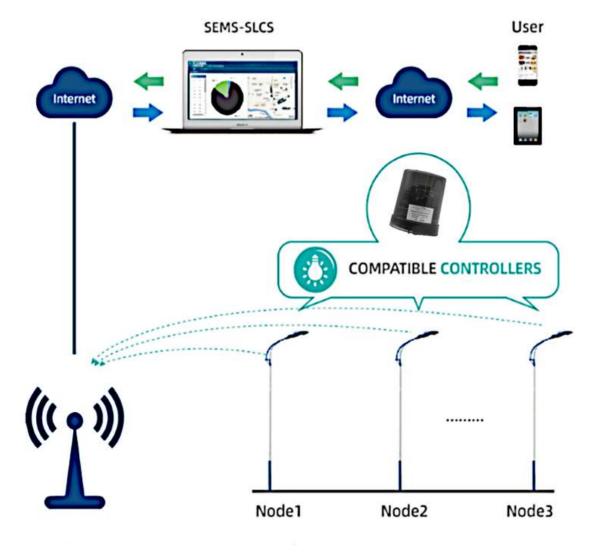

# **Urban Street Light IoT Management Public Service Platform**

### IOTMESH Network + Business Network