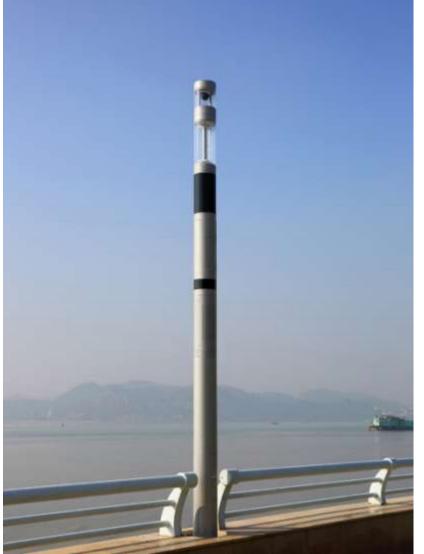

## Smart Pole® Solution

### Smart Pole® Solution

#### 8+X Smart Pole

| Smart lighting                              | Fine management of roadway/street fixturess,Remote Monitoring, Dimming, GPS, Metering and DOT maintenance and work order system                                                                                                                                                                                                                                     |
|---------------------------------------------|---------------------------------------------------------------------------------------------------------------------------------------------------------------------------------------------------------------------------------------------------------------------------------------------------------------------------------------------------------------------|
| CCTV Camera                                 | Cameras integrated in smart pole include image optimization features such as night vision, superior contrasts, high brightness and backlight compensation, $360^\circ$ PTZ IP cameras.                                                                                                                                                                              |
| Wifi &5G                                    | Itegrate various connectivity modules, offers a robust and fast internet connection for outdoor public areas. Designed to provide internet in outdoor spaces, the WIFI modules are suited for both cities and privately-owned facilities. Also, offers telecom operators the possibility to acquire sites to deploy 4G/5G in cities.                                |
| Loudspeaker                                 | Smart Pole® integrated loudspeaker provides high-quality audio.                                                                                                                                                                                                                                                                                                     |
| Environment<br>Meteorological Sensors       | Itegrated meteorological sensors functions, such as temperature and humidity, PM2.5, PM10, UV and other parameters. These sensors resist changes in temperature and humidity and provide basic weather data.                                                                                                                                                        |
| Advertisement<br>Display                    | This integrated solution for advertisement display is available with high brightness, high refresh, waterproof protection IP65, P3 to P5 pixels pitch outdoor LED. Can be download program remote, setting program list remote.                                                                                                                                     |
| EV Charger                                  | This integrated solution for e-mobility is available with an USA and European socket (type 2). It includes a safety lock during charging. As an option, it can be combined with access authentication via a RFID or QR code, communication and metering.                                                                                                            |
| Emergency Alarm, Alerts and Multi-functions | Can be fitted with a stainless-steel vandal resistant SIP and IP intercom. With its active background noise cancellation and its automatic volume adjustment, it ensures a good sound quality to communicate with control room operators or emergency alert of Cable Thrift, Ple Tilt, Electricity Leakage, Water Dept Detection, Gun Shot and License Plate Reader |