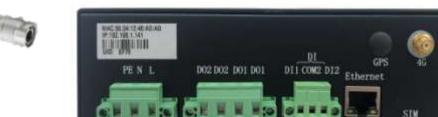

### **IOT** Gateway

#### **Before**

### Now

Gateway Advantage

- •Simple wired
- •Small space
- •Easy connection

- Inside Pole:
- •Too many wires
- Wired complicated
- •Too much Space to Occupation

### **IOT Gateway**

Highly integrated. Solve the problem of exposed and messy equipment wire.