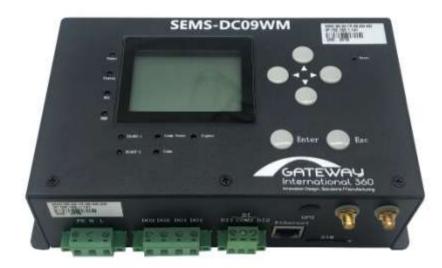

### **IOT Gateway**

SEMS\_DC09WM

- EM. Alarm
- LoudSpeaker
- POE
- Air Quality
- CCTV Camera
- Circuit Breaker
- M. Device Charger
- DI Sensor
- Industrial Switch&Hub