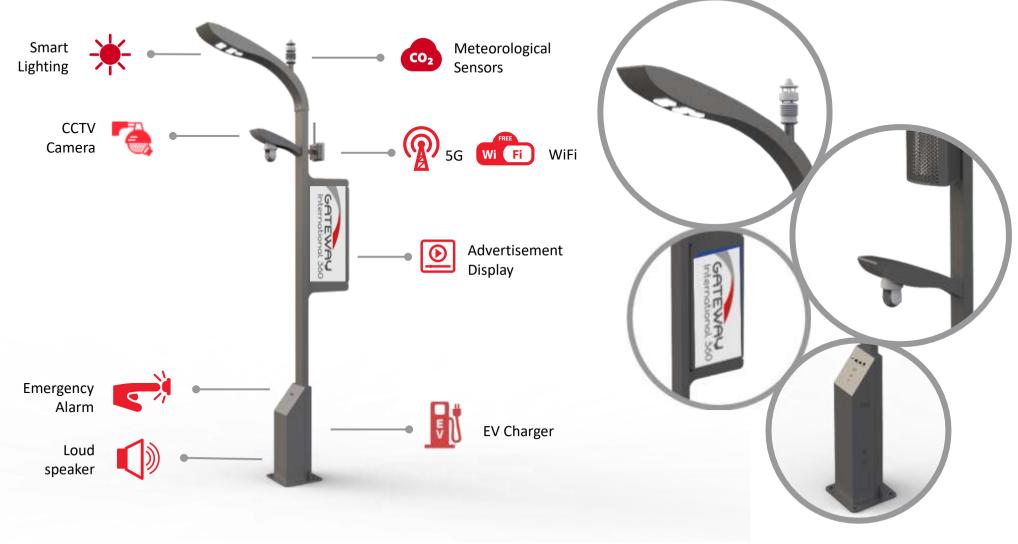

#### 8+X Smart Pole

| Smart lighting                              | Fine management of roadway/street fixturess,Remote Monitoring, Dimming, GPS, Metering and DOT maintenance and work order system                                                                                                                                                                                                                                     |
|---------------------------------------------|---------------------------------------------------------------------------------------------------------------------------------------------------------------------------------------------------------------------------------------------------------------------------------------------------------------------------------------------------------------------|
| CCTV Camera                                 | Cameras integrated in smart pole include image optimization features such as night vision, superior contrasts, high brightness and backlight compensation, $360^\circ$ PTZ IP cameras.                                                                                                                                                                              |
| Wifi &5G                                    | Itegrate various connectivity modules, offers a robust and fast internet connection for outdoor public areas. Designed to provide internet in outdoor spaces, the WIFI modules are suited for both cities and privately-owned facilities. Also, offers telecom operators the possibility to acquire sites to deploy 4G/5G in cities.                                |
| Loudspeaker                                 | Smart Pole® integrated loudspeaker provides high-quality audio.                                                                                                                                                                                                                                                                                                     |
| Environment<br>Meteorological Sensors       | Itegrated meteorological sensors functions, such as temperature and humidity, PM2.5, PM10, UV and other parameters. These sensors resist changes in temperature and humidity and provide basic weather data.                                                                                                                                                        |
| Advertisement<br>Display                    | This integrated solution for advertisement display is available with high brightness, high refresh, waterproof protection IP65, P3 to P5 pixels pitch outdoor LED. Can be download program remote, setting program list remote.                                                                                                                                     |
| EV Charger                                  | This integrated solution for e-mobility is available with an USA and European socket (type 2). It includes a safety lock during charging. As an option, it can be combined with access authentication via a RFID or QR code, communication and metering.                                                                                                            |
| Emergency Alarm, Alerts and Multi-functions | Can be fitted with a stainless-steel vandal resistant SIP and IP intercom. With its active background noise cancellation and its automatic volume adjustment, it ensures a good sound quality to communicate with control room operators or emergency alert of Cable Thrift, Ple Tilt, Electricity Leakage, Water Dept Detection, Gun Shot and License Plate Reader |