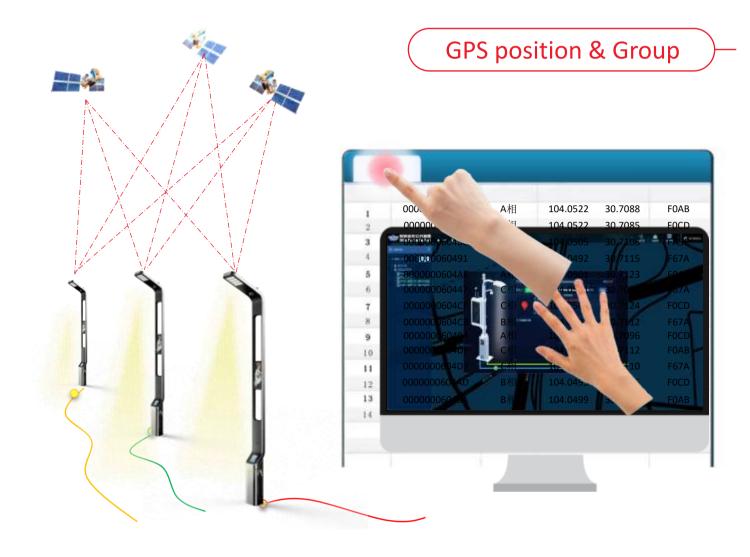

ement of system equipment and is one of the important links in the street light management system.



### Isolator & Cut Outs



Detachable terminal block in extension through facilitates termination of heavy-duty cables.

Electroplated brass terminal blocks accept conductors up to 25mm2.

Stud and water-proof wire connections, Red terminal connector for safety.

Serrated bored in terminals to ensure good contact with all conductor types.

Integration NEMA socket for smart control easy to install options (see related products).

Designed and tested in accordance with BS 7654 and IEC/EN 60947-Part 1. Accepts fuses to IEC 269-1 and BS 88 Part 1, AC16 tag type.



# **Smart Lighting**





# Turn ON/OFF & Dimming





## Fixtures Failure



Fixtures Failure





34

### Pole Position Gather





# Fixtures Opening Alarm

## opening alarm





36

### Fixtures Self-Running









Pole Leakage Arm











## **Surge Protection**



| <u> </u>  | Ctata  | +:    |
|-----------|--------|-------|
| Iterm     | Status | times |
| Surg      | Normal | 2     |
| Leakage   | Normal | 1     |
| Over Curr | Normal | 0     |
| Over Volt | Normal | 4     |
| Low Volt  | Normal | 0     |
| Running T | Normal |       |



### **IOT** Gateway

#### **Before**



### Now

Gateway Advantage

- •Simple wired
- •Small space
- •Easy connection



- Inside Pole:
- •Too many wires
- Wired complicated
- •Too much Space to Occupation









### **IOT Gateway**



Highly integrated. Solve the problem of exposed and messy equipment wire.



### **IOT Gateway**



SEMS\_DC09WM

- EM. Alarm
- LoudSp