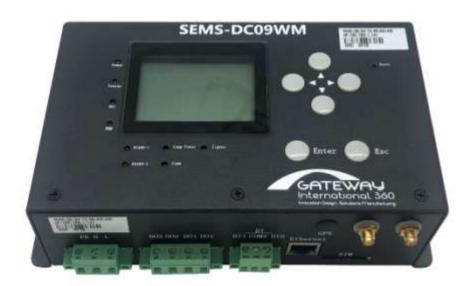

### **IOT Gateway**

SEMS\_DC09WM

- EM. Alarm
- LoudSpeaker
- POE
- Air Quality
- CCTV Camera
- Circuit Breaker
- M. Device Charger
- DI Sensor
- Industrial Switch&Hub