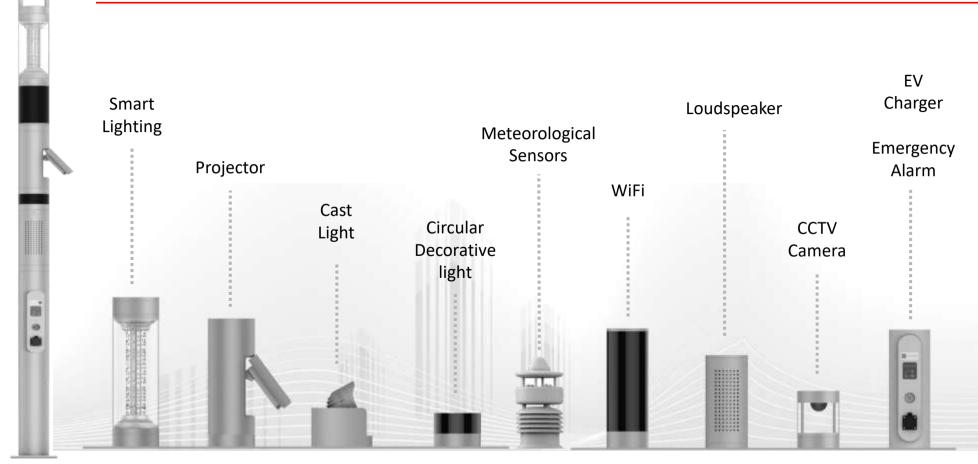

#### 8+X Smart Pole

| Smart lighting                              | Fine management of roadway/street fixturess,Remote Monitoring, Dimming, GPS, Metering and DOT maintenance and work order system                                                                                                                                                                                                                                     |
|---------------------------------------------|---------------------------------------------------------------------------------------------------------------------------------------------------------------------------------------------------------------------------------------------------------------------------------------------------------------------------------------------------------------------|
| CCTV Camera                                 | Cameras integrated in smart pole include image optimization features such as night vision, superior contrasts, high brightness and backlight compensation, $360^\circ$ PTZ IP cameras.                                                                                                                                                                              |
| Wifi &5G                                    | Itegrate various connectivity modules, offers a robust and fast internet connection for outdoor public areas. Designed to provide internet in outdoor spaces, the WIFI modules are suited for both cities and privately-owned facilities. Also, offers telecom operators the possibility to acquire sites to deploy 4G/5G in cities.                                |
| Loudspeaker                                 | Smart Pole® integrated loudspeaker provides high-quality audio.                                                                                                                                                                                                                                                                                                     |
| Environment<br>Meteorological Sensors       | Itegrated meteorological sensors functions, such as temperature and humidity, PM2.5, PM10, UV and other parameters. These sensors resist changes in temperature and humidity and provide basic weather data.                                                                                                                                                        |
| Advertisement<br>Display                    | This integrated solution for advertisement display is available with high brightness, high refresh, waterproof protection IP65, P3 to P5 pixels pitch outdoor LED. Can be download program remote, setting program list remote.                                                                                                                                     |
| EV Charger                                  | This integrated solution for e-mobility is available with an USA and European socket (type 2). It includes a safety lock during charging. As an option, it can be combined with access authentication via a RFID or QR code, communication and metering.                                                                                                            |
| Emergency Alarm, Alerts and Multi-functions | Can be fitted with a stainless-steel vandal resistant SIP and IP intercom. With its active background noise cancellation and its automatic volume adjustment, it ensures a good sound quality to communicate with control room operators or emergency alert of Cable Thrift, Ple Tilt, Electricity Leakage, Water Dept Detection, Gun Shot and License Plate Reader |

#### **Function Module**

# MagicBar® Application