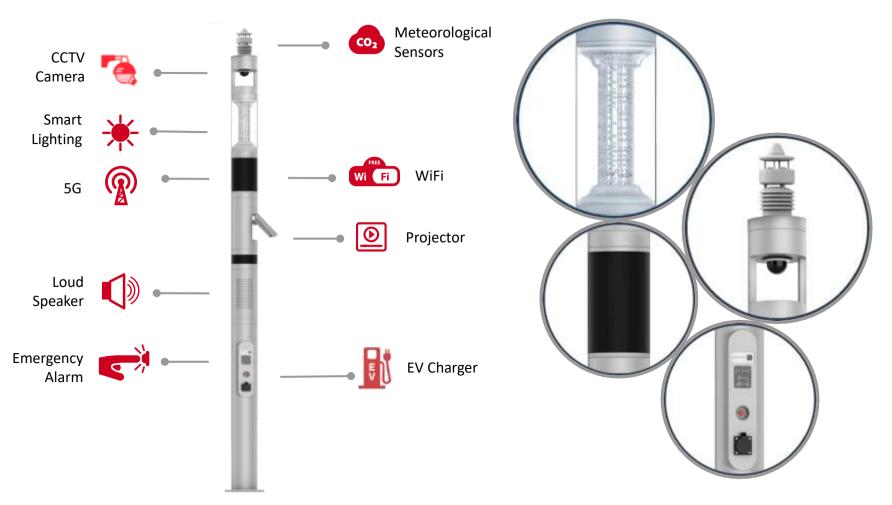

# MagicBar®

# MagicBar<sup>®</sup>

#### Subsystem:

**Smart Lighting** 

#### **System function:**

Using advanced communication technology (PLC, ZIBGEE, PLC+RF433), combined with latitude, longitude and illumination values to develop different on/off/dimming strategies to achieve on-demand illumination, and real-time report of lamp failure and leakage information in real time to achieve remote concentration of street lamps Control and monitoring. Improving public lighting management can save about 70% of power resources and save 50% in maintenance costs.

**Projecting Module** 

#### **System function:**

The video playback projection function of the built-in LAN, WIFI, 4G intelligent management core module. You can control the advertisements at will, and the advertising graphic information can be changed at any time. The projection display information may include, for example, commercial advertisements, public service announcements, public information announcements, emergency warnings, regional map displays, ambient air pollution conditions, and the like. Achieve a tangible and intangible information stereoscopic publishing system throughout the city.