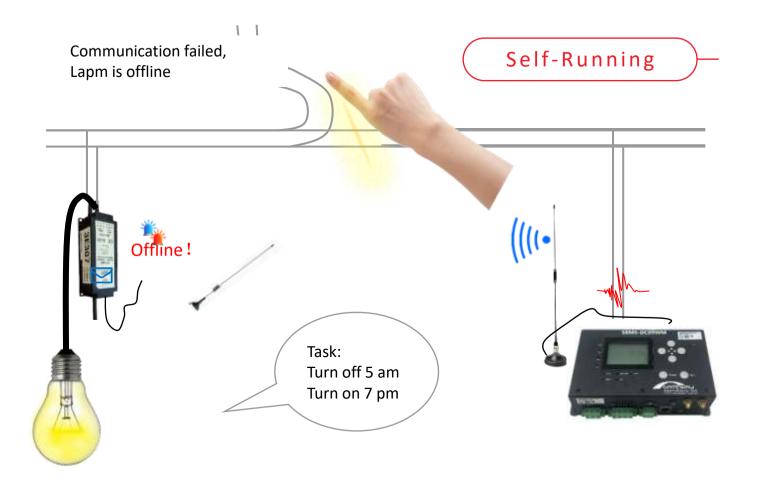

agement system.



### Isolator & Cut Outs



Detachable terminal block in extension through facilitates termination of heavy-duty cables.

Electroplated brass terminal blocks accept conductors up to 25mm2.

Stud and water-proof wire connections, Red terminal connector for safety.

Serrated bored in terminals to ensure good contact with all conductor types.

Integration NEMA socket for smart control easy to install options (see related products).

Designed and tested in accordance with BS 7654 and IEC/EN 60947-Part 1. Accepts fuses to IEC 269-1 and BS 88 Part 1, AC16 tag type.



# **Smart Lighting**





# Turn ON/OFF & Dimming





## Fixtures Failure



Fixtures Failure





34

### Pole Position Gather





# Fixtures Opening Alarm

## opening alarm





36

### Fixtures Self-Running









Pole Leakage Arm











## **Surge Protection**



| <u> </u>  | Ctata  | +:    |
|-----------|--------|-------|
| Iterm     | Status | times |
| Surg      | Normal | 2     |
| Leakage   | Normal | 1     |
| Over Curr | Normal | 0     |
| Over Volt | Normal | 4     |
| Low Volt  | Normal | 0     |
| Running T | Normal |       |



### **IOT** Gateway

#### **Before**



### Now

Gateway Advantage

- •Simple wired
- •Small space
- •Easy connection



- Inside Pole:
- •Too many wires
- Wired complicated
- •Too much Space to Occupation









### **IOT Gateway**



Highly integrated. Solve the problem of exposed and messy equipment wire.



### **IOT Gateway**



SEMS\_DC09WM

- EM. Alarm
- LoudSpeaker
- POE
- Air Quality
- CCTV Camera
- Circuit Breaker
- M. Device Charger
- DI