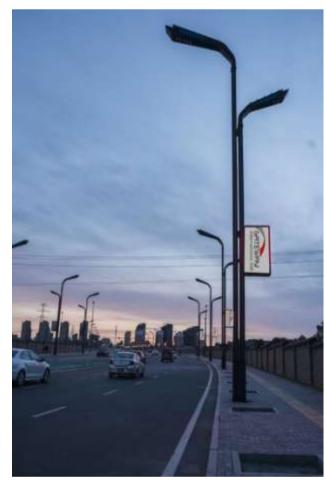

| This integrated solution for e-mobility is available with an USA and European socket (type 2). It includes a safety lock during charging. As an option, it can be combined with access authentication via a RFID or QR code, communication and metering.                                                                                                            |
| Emergency Alarm, Alerts and Multi-functions | Can be fitted with a stainless-steel vandal resistant SIP and IP intercom. With its active background noise cancellation and its automatic volume adjustment, it ensures a good sound quality to communicate with control room operators or emergency alert of Cable Thrift, Ple Tilt, Electricity Leakage, Water Dept Detection, Gun Shot and License Plate Reader |







# **Application**











#### **Function Module**









# MagicBar® Application

### Park | Square | Pedestrian Community | Industrial





# Pictures of Light Model Collection









# MagicBar®















# MagicBar<sup>®</sup>











# MagicBar<sup>®</sup>



#### Subsystem:

**Smart Lighting** 

#### **System function:**

Using advanced communication technology (PLC, ZIBGEE, PLC+RF433), combined with latitude, longitude and illumination values to develop different on/off/dimming strategies to achieve on-demand illumination, and real-time report of lamp failure and leakage information in real time to achieve remote concentration of street lamps Control and monitoring. Improving public lighting management can save about 70% of power resources and save 50% in maintenance costs.



**Projecting Modu