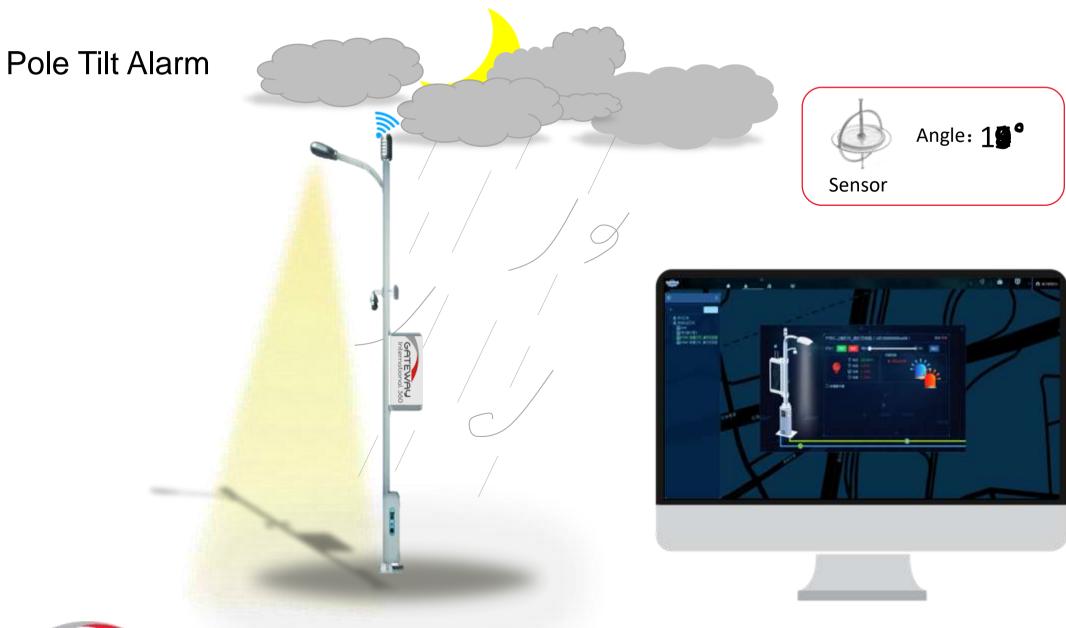

ent system.



### Isolator & Cut Outs



Detachable terminal block in extension through facilitates termination of heavy-duty cables.

Electroplated brass terminal blocks accept conductors up to 25mm2.

Stud and water-proof wire connections, Red terminal connector for safety.

Serrated bored in terminals to ensure good contact with all conductor types.

Integration NEMA socket for smart control easy to install options (see related products).

Designed and tested in accordance with BS 7654 and IEC/EN 60947-Part 1. Accepts fuses to IEC 269-1 and BS 88 Part 1, AC16 tag type.



# **Smart Lighting**





# Turn ON/OFF & Dimming





## Fixtures Failure



Fixtures Failure





34

### Pole Position Gather





# Fixtures Opening Alarm

## opening alarm





36

### Fixtures Self-Running









Pole Leakage Arm











## **Surge Protection**



| <u> </u>  | Ctata  | +:    |
|-----------|--------|-------|
| Iterm     | Status | times |
| Surg      | Normal | 2     |
| Leakage   | Normal | 1     |
| Over Curr | Normal | 0     |
| Over Volt | Normal | 4     |
| Low Volt  | Normal | 0     |
| Running T | Normal |       |



### **IOT** Gateway

#### **Before**



### Now

Gateway Advantage

- •Simple wired
- •Small space
- •Easy connection



- Inside Pole:
- •Too many wires
- Wired complicated
- •Too much Space to Occupation









### **IOT Gateway**



Highly integrated. Solve the problem of exposed and messy equipment wire.



### **IOT Gateway**



SEMS\_DC09WM

- EM. Alarm
- LoudSpeaker
- POE
- Air Quality
- CCTV Camera
- Circuit Breaker
- M. Device Charger
- DI Sens