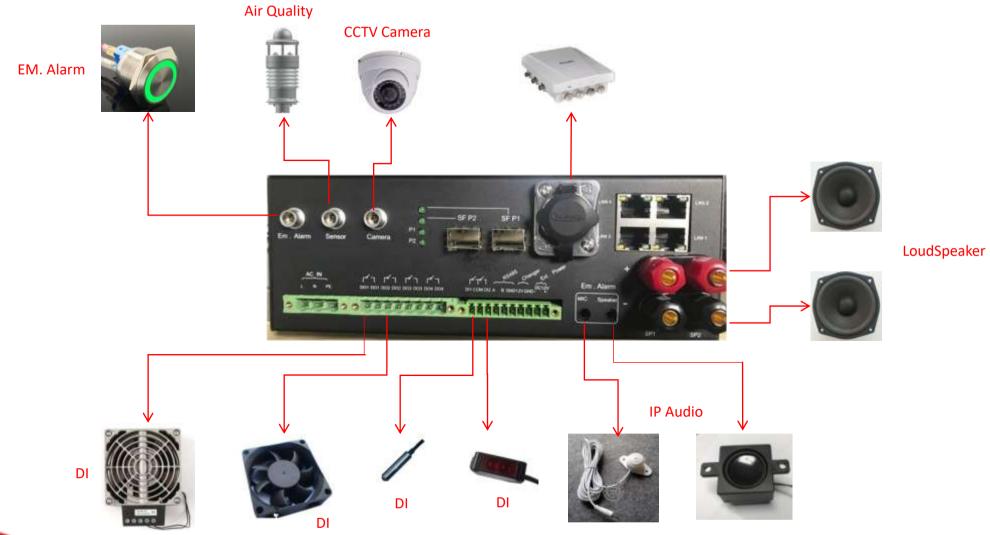

### **IOT Gateway**

SEMS\_DC09WM

- EM. Alarm
- LoudSpeaker
- POE
- Air Quality
- CCTV Camera
- Circuit Breaker
- M. Device Charger
- DI Sensor
- Industrial Switch&Hub