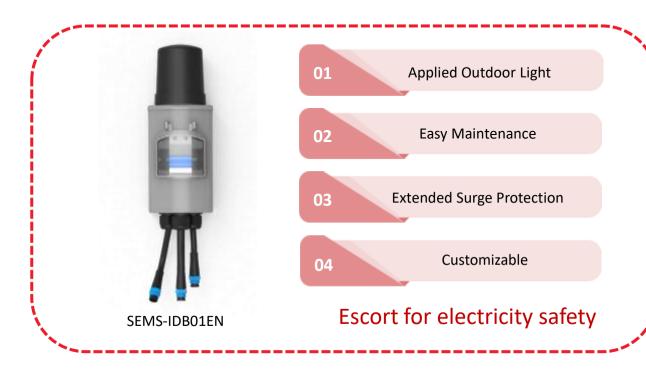

# IOT Gateway for Smart Pole®

# **Enhanced Security For Dynamic Security**

The dynamic security lock completely solves the problems that the power distribution cabinet is illegally opened and illegally stolen. This product enhances the safety management of system equipment and is one of the important links in the street light management system.

### Isolator & Cut Outs

Detachable terminal block in extension through facilitates termination of heavy-duty cables.

Electroplated brass terminal blocks accept conductors up to 25mm2.

Stud and water-proof wire connections, Red terminal connector for safety.

Serrated bored in terminals to ensure good contact with all conductor types.

Integration NEMA socket for smart control easy to install options (see related products).

Designed and tested in accordance with BS 7654 and IEC/EN 60947-Part 1. Accepts fuses to IEC 269-1 and BS 88 Part 1, AC16 tag type.