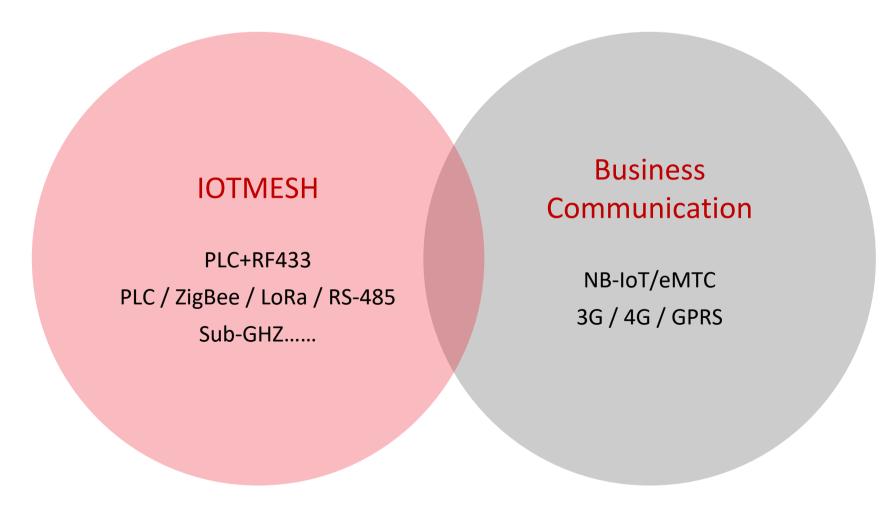

h unmatched levels of accuracy.

# MagicBar<sup>®</sup>



#### **Subsystem:**

Water Level Alert

#### **System function:**

MagicBar<sup>®</sup> is equipped with water sensors which detect and prevent excess moisture and flooding caused by broken pipes and faulty appliances. A leak detection system is made of sensors, shut-off valves and a centralized hub. The sensors are placed in areas where leaks are common, such as near faucets and beneath water heaters. Knowing that there is a leak is one thing, but being able to stop it from damaging is where the real power lies. Modern water detectors that combine moisture sensors and flow-based leak detection automatically shut off valves.

# **Urban Street Light IoT Management Public Service Platform**



### IOTMESH Network + Business Network





## Mature & Stable Equipment

#### **Smart Lighting Lamp Controller** Concentrator **Expansion Module** Energy saving rate is over 70% **Fault Monitoring** 01 04 07 The road lighting monitoring system fully guarantees Remote Control and Scheduling Leakage Alarm 02 05 lighting power supply and road lighting from power distribution cabinets, power supply lines and street lights. Data Reporting, Analysis 03 06 ERP



# IOT Gateway for Smart Pole®







# **Enhanced Security For Dynamic Security**



The dynamic security lock completely solves the problems that the power distribution cabinet is illegally opened and illegally stolen. This product enhances the safety management of system equipment and is one of the important links in the street light management system.



### Isolator & Cut