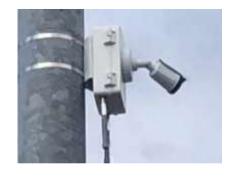

**CCTV Camera** 

#### **System function:**

The cameras integrated in MagicBar® include image optimization features such as night vision, superior contrasts, high brightness and backlight compensation, 360° PTZ IP cameras. These cameras resist variations in temperature and humidity and can offer advanced event detection and video analytics.