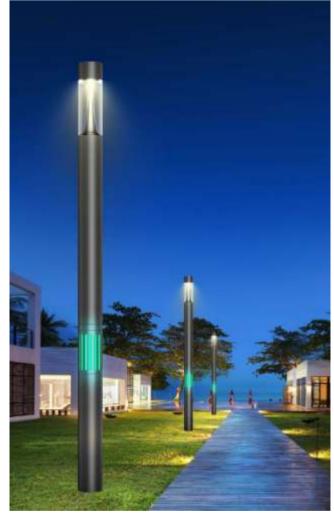

combined with access authentication via a RFID or QR code, communication and metering.                                                                                                            |
| Emergency Alarm, Alerts and Multi-functions | Can be fitted with a stainless-steel vandal resistant SIP and IP intercom. With its active background noise cancellation and its automatic volume adjustment, it ensures a good sound quality to communicate with control room operators or emergency alert of Cable Thrift, Ple Tilt, Electricity Leakage, Water Dept Detection, Gun Shot and License Plate Reader |







# **Application**











#### **Function Module**









# MagicBar® Application

### Park | Square | Pedestrian Community | Industrial





# Pictures of Light Model Collection









# MagicBar®















# MagicBar<sup>®</sup>











# MagicBar<sup>®</sup>



#### Subsystem:

**Smart Lighting** 

#### **System function:**

Using advanced communication technology (PLC, ZIBGEE, PLC+RF433), combined with latitude, longitude and illumination values to develop different on/off/dimming strategies to achieve on-demand illumination, and real-time report of lamp failure and leakage information in real time to achieve remote concentration of street lamps Control and monitoring. Improving public lighting management can save about 70% of power resources and save 50% in maintenance costs.



**Projecting Module** 

#### **System function:**

The video playback projection function of the built-in LAN, WIFI, 4G intelligent management core module. You can control the adver