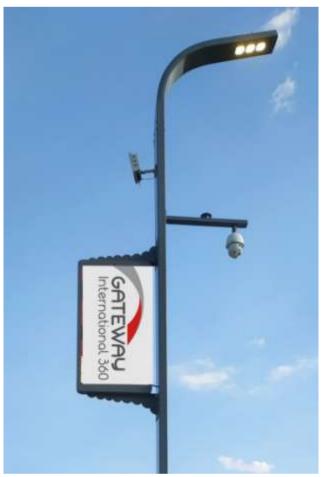

| This integrated solution for e-mobility is available with an USA and European socket (type 2). It includes a safety lock during charging. As an option, it can be combined with access authentication via a RFID or QR code, communication and metering.                                                                                                            |
| Emergency Alarm, Alerts and Multi-functions | Can be fitted with a stainless-steel vandal resistant SIP and IP intercom. With its active background noise cancellation and its automatic volume adjustment, it ensures a good sound quality to communicate with control room operators or emergency alert of Cable Thrift, Ple Tilt, Electricity Leakage, Water Dept Detection, Gun Shot and License Plate Reader |







# **Application**











#### **Function Module**









# MagicBar® Application

### Park | Square | Pedestrian Community | Industrial





# Pictures of Light Model Collection









# MagicBar®















# MagicBar<sup>®</sup>











# MagicBar<sup>®</sup>



#### Subsystem:

**Smart Lighting** 

#### **System function:**

Using advanced communication technology (PLC, ZIBGEE, PLC+RF433), combined with latitude, longitude and illumination values to develop different on/off/dimming strategies to achieve on-demand illumination, and real-time report of lamp failure and leakage information in real time to achieve remote concentration of street lamps Control and monitoring. Improving public lighting management can save about 70% of power resources and save 50% in maintenance costs.



**Projecting Mo