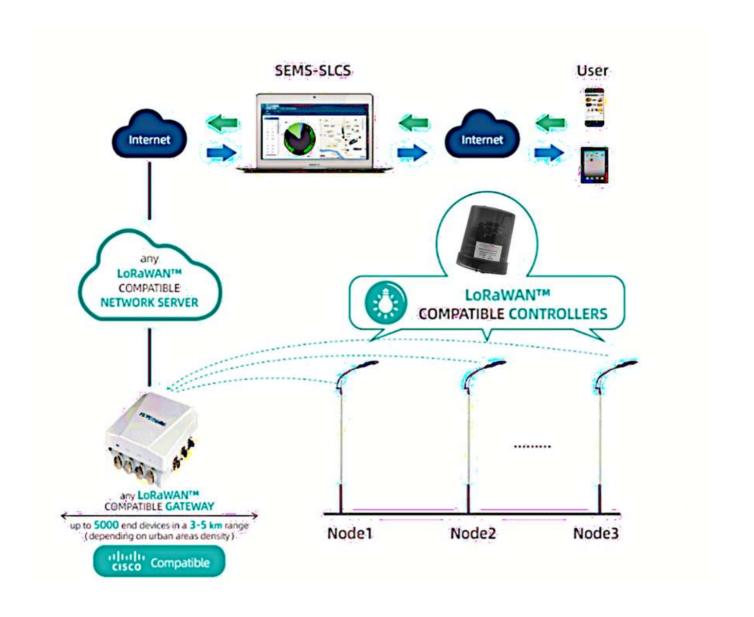

### **IOT** Gateway

#### **Before**



### Now

Gateway Advantage

- •Simple wired
- •Small space
- •Easy connection



- Inside Pole:
- •Too many wires
- Wired complicated
- •Too much Space to Occupation









### **IOT Gateway**



Highly integrated. Solve the problem of exposed and messy equipment wire.



### **IOT Gateway**



SEMS\_DC09WM

- EM. Alarm
- LoudSpeaker
- POE
- Air Quality
- CCTV Camera
- Circuit Breaker
- M. Device Charger
- DI Sensor
- Industrial Switch&Hub



### **IOT** Gateway For Smart pole



45

## Other Smart Pole® Model



### Golf













### Dual-Mode PLC & RF Street Lighting Solution





### Wireless Street Lighting Solution (Zigbee\Sub-G(868\915)





## Solar Street Lighting Solution





### NB-IOT/eMTC/4G Solution





### LoRaWAN Solution





54



# **Thank You**

Mino Ji & Harper F. Zarker

Gateway International 360 LLC