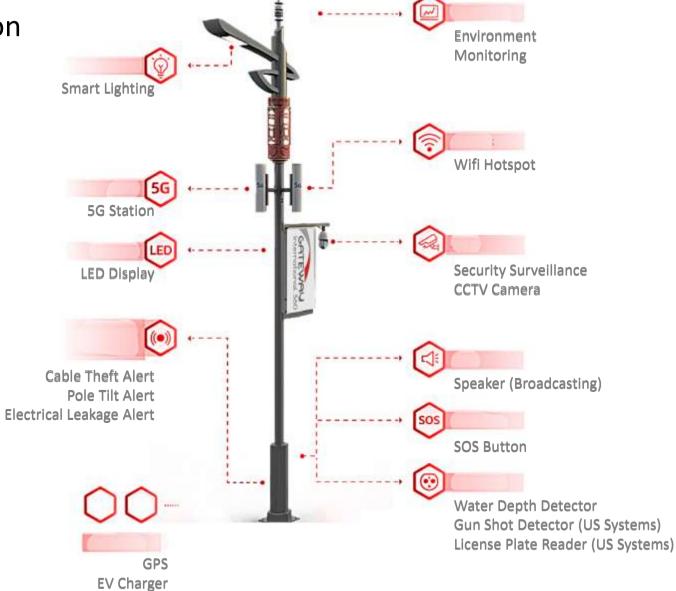

## Smart Pole® Solution

### Smart Pole® Solution

#### 8+X Smart Pole

| Smart lighting                              | Fine management of roadway/street fixturess,Remote Monitoring, Dimming, GPS, Metering and DOT maintenance and work order system                                                                                                                                                                                                                                     |
|---------------------------------------------|---------------------------------------------------------------------------------------------------------------------------------------------------------------------------------------------------------------------------------------------------------------------------------------------------------------------------------------------------------------------|
| CCTV Camera                                 | Cameras integrated in smart pole include image optimization features such as night vision, superior contrasts, high brightness and backlight compensation, $360^\circ$ PTZ IP cameras.                                                                                                                                                                              |
| Wifi &5G                                    | Itegrate various connectivity modules, offers a robust and fast internet connection for outdoor public areas. Designed to provide internet in outdoor spaces, the WIFI modules are suited for both cities and privately-owned facilities. Also, offers telecom operators the possibility to acquire sites to deploy 4G/5G in cities.                                |
| Loudspeaker                                 | Smart Pole® integrated loudspeaker provides high-quality audio.                                                                                                                                                                                                                                                                                                     |
| Environment<br>Meteorological Sensors       | Itegrated meteorological sensors functions, such as temperature and humidity, PM2.5, PM10, UV and other parameters. These sensors resist changes in temperature and humidity and provide basic weather data.                                                                                                                                                        |
| Advertisement<br>Display                    | This integrated solution for advertisement display is available with high brightness, high refresh, waterproof protection IP65, P3 to P5 pixels pitch outdoor LED. Can be download program remote, setting program list remote.                                                                                                                                     |
| EV Charger                                  | This integrated solution for e-mobility is available with an USA and European socket (type 2). It includes a safety lock during charging. As an option, it can be combined with access authentication via a RFID or QR code, communication and metering.                                                                                                            |
| Emergency Alarm, Alerts and Multi-functions | Can be fitted with a stainless-steel vandal resistant SIP and IP intercom. With its active background noise cancellation and its automatic volume adjustment, it ensures a good sound quality to communicate with control room operators or emergency alert of Cable Thrift, Ple Tilt, Electricity Leakage, Water Dept Detection, Gun Shot and License Plate Reader |