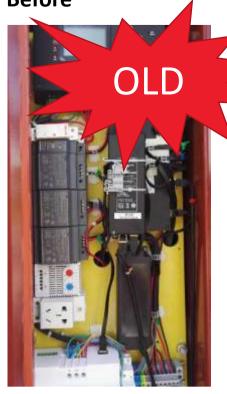

#### **Before**

### Now

Gateway Advantage

- •Simple wired
- •Small space
- •Easy connection

- Inside Pole:
- •Too many wires
- Wired complicated
- •Too much Space to Occupation

### **IOT Gateway**

Highly integrated. Solve the problem of exposed and messy equipment wire.