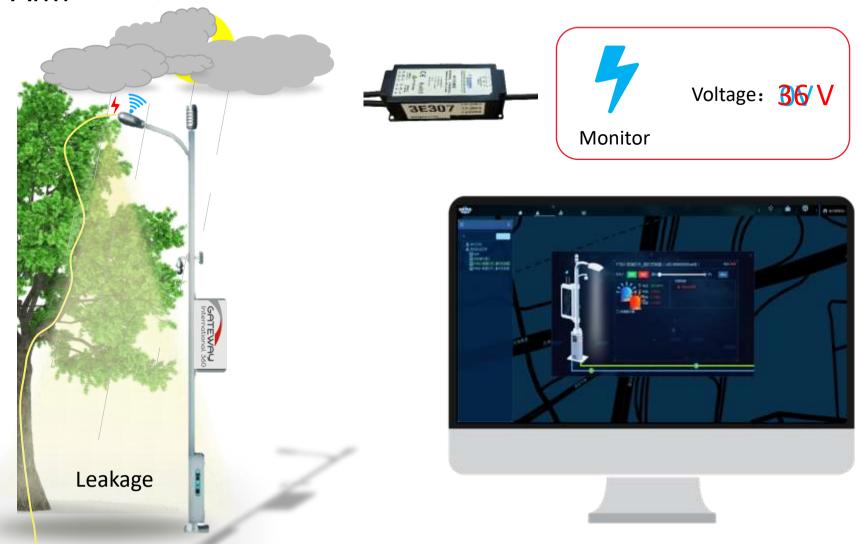

### Fixtures Self-Running

Pole Leakage Arm

## **Surge Protection**

| <u> </u>  | Ctata  | +:    |
|-----------|--------|-------|
| Iterm     | Status | times |
| Surg      | Normal | 2     |
| Leakage   | Normal | 1     |
| Over Curr | Normal | 0     |
| Over Volt | Normal | 4     |
| Low Volt  | Normal | 0     |
| Running T | Normal |       |