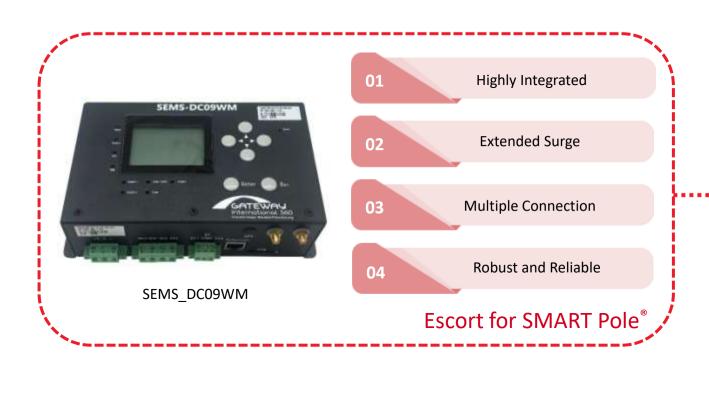

# IOT Gateway for Smart Pole®

### **IOT Gateway**

Highly integrated. Solve the problem of exposed and messy equipment wire.

### **IOT Gateway**

SEMS\_DC09WM

- EM. Alarm
- LoudSpeaker
- POE
- Air Quality
- CCTV Camera
- Circuit Breaker
- M. Device Charger
- DI Sensor
- Industrial Switch&Hub