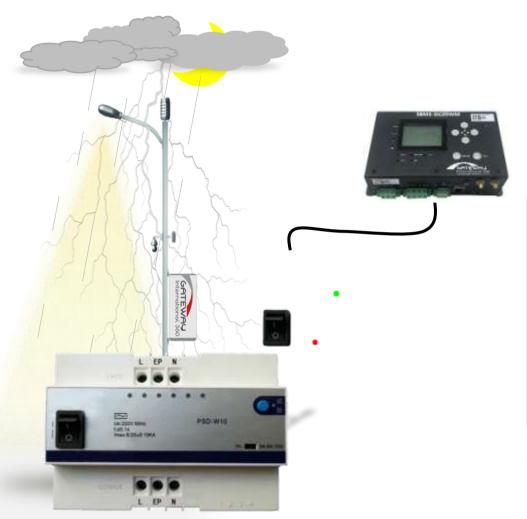

# IOT Gateway for Smart Pole®

# **Enhanced Security For Dynamic Security**

The dynamic security lock completely solves the problems that the power distribution cabinet is illegally opened and illegally stolen. This product enhances the safety management of system equipment and is one of the important links in the street light management system.

### Isolator & Cut Outs

Detachable terminal block in extension through facilitates termination of heavy-duty cables.

Electroplated brass terminal blocks accept conductors up to 25mm2.

Stud and water-proof wire connections, Red terminal connector for safety.

Serrated bored in terminals to ensure good contact with all conductor types.

Integration NEMA socket for smart control easy to install options (see related products).

Designed and tested in accordance with BS 7654 and IEC/EN 60947-Part 1. Accepts fuses to IEC 269-1 and BS 88 Part 1, AC16 tag type.