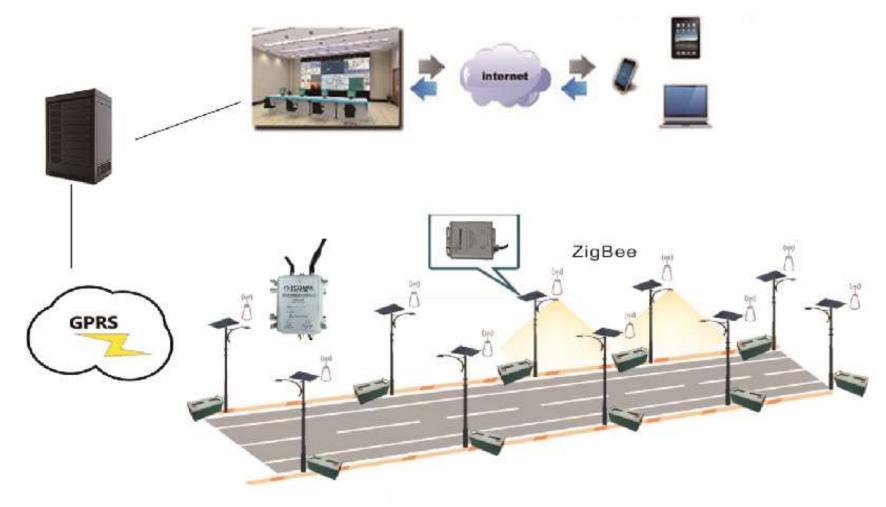

### Wireless Street Lighting Solution (Zigbee\Sub-G(868\915)

#### **System function:**

Using advanced communication technology (PLC, ZIBGEE, PLC+RF433), combined with latitude, longitude and illumination values to develop different on/off/dimming strategies to achieve on-demand illumination, and real-time report of lamp failure and leakage information in real time to achieve remote concentration of street lamps Control and monitoring. Improving public lighting management can save about 70% of power resources and save 50% in maintenance costs.