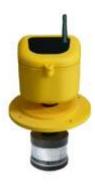

#### **Subsystem:**

Water Level Alert

#### **System function:**

MagicBar<sup>®</sup> is equipped with water sensors which detect and prevent excess moisture and flooding caused by broken pipes and faulty appliances. A leak detection system is made of sensors, shut-off valves and a centralized hub. The sensors are placed in areas where leaks are common, such as near faucets and beneath water heaters. Knowing that there is a leak is one thing, but being able to stop it from damaging is where the real power lies. Modern water detectors that combine moisture sensors and flow-based leak detection automatically shut off valves.