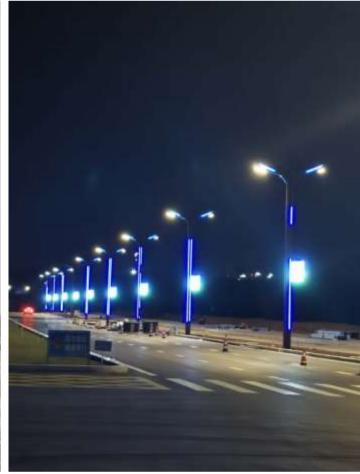

| This integrated solution for e-mobility is available with an USA and European socket (type 2). It includes a safety lock during charging. As an option, it can be combined with access authentication via a RFID or QR code, communication and metering.                                                                                                            |
| Emergency Alarm, Alerts and Multi-functions | Can be fitted with a stainless-steel vandal resistant SIP and IP intercom. With its active background noise cancellation and its automatic volume adjustment, it ensures a good sound quality to communicate with control room operators or emergency alert of Cable Thrift, Ple Tilt, Electricity Leakage, Water Dept Detection, Gun Shot and License Plate Reader |







# **Application**











#### **Function Module**









# MagicBar® Application

### Park | Square | Pedestrian Community | Industrial





# Pictures of Light Model Collection









# MagicBar®















# MagicBar<sup>®</sup>











# MagicBar<sup>®</sup>



#### Subsystem:

**Smart Lighting** 

#### **System function:**

Using advanced communication technology (PLC, ZIBGEE, PLC+RF433), combined with latitude, longitude and illumination values to develop different on/off/dimming strategies to achieve on-demand illumination, and real-time report of lamp failure and leakage information in real time to achieve remote concentration of street lamps Control and monitoring. Improving public lighting management can save about 70% of power resources and save 50% in maintenance costs.



**Projectin