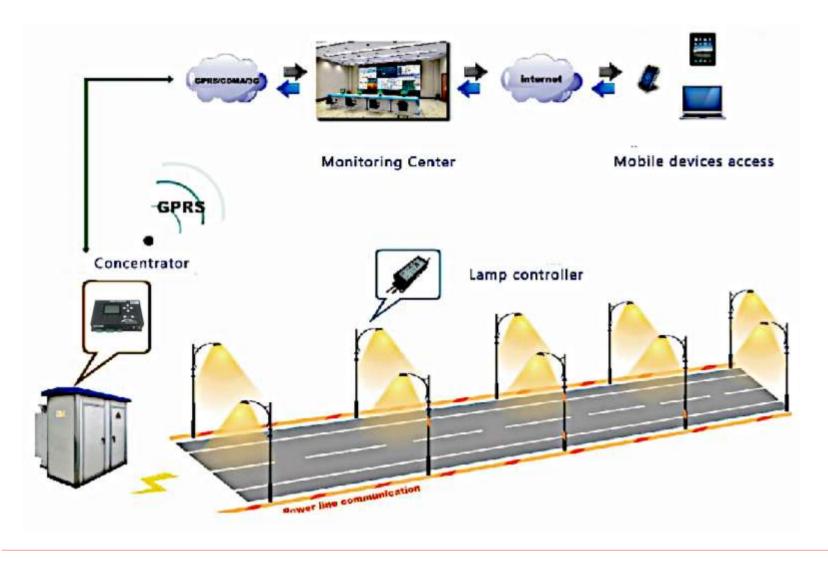

### Dual-Mode PLC & RF Street Lighting Solution

#### **System function:**

Using advanced communication technology (PLC, ZIBGEE, PLC+RF433), combined with latitude, longitude and illumination values to develop different on/off/dimming strategies to achieve on-demand illumination, and real-time report of lamp failure and leakage information in real time to achieve remote concentration of street lamps Control and monitoring. Improving public lighting management can save about 70% of power resources and save 50% in maintenance costs.