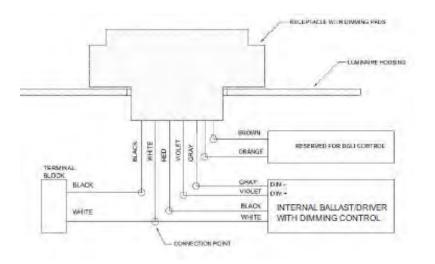

## Installation

Disconnect power; wire the receptacle according to the diagram. An arrow indicating north on the top of the receptacle is used to assist correct direction.

Install the photocontroller facing north as indicated on the top of the photocontroller.