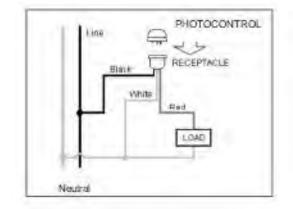

## Installation

Disconnect power; wire the receptacle according to the diagram. An arrow indicating north on the top of the receptacle is used to assist correct direction.

Install the photocontroller facing north as indicated on the top of the photocontroller.