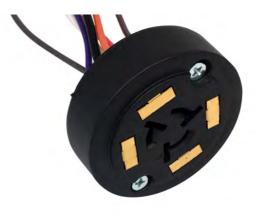

This GW-240T-XA-1412R7P receptacle offers four goldplated, low-voltage pads on the top surface to fit the photocontrol. It also has multiple gaskets for IP65 protection.