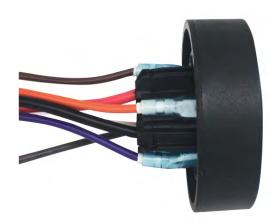

## **Technical Data**

| Model No.                     |                | GW-240T-XA-1412R7P                         |
|-------------------------------|----------------|--------------------------------------------|
| Power Volt Range              |                | 0~480VAC                                   |
| Rated Frequency               |                | 50/60Hz                                    |
| Power Loading                 |                | 15A max. / AWG#16: 10A max.                |
| Signal Loading                |                | 30VDC, 0.25A max.                          |
| Ambient Temperature External* |                | -40°C ~+70°C                               |
| Material                      | Receptacle     | UV-Stabilized Polycarbonate (UL94 5VA)     |
|                               | Power Contact  | Solid Brass                                |
|                               | Signal Contact | Nickel plated Phosphor Bronze, Gold Plated |
|                               | Gasket         | Thermal Elastromer (UL94 V-0)              |
|                               | Power Lead     | 14AWG, AWM1015                             |
|                               | Signal Lead    | 18AWG, AWM1015                             |
| Leads                         |                | 12"                                        |
| Overall Dimensions (mm)       |                | 64Dia.x 38                                 |